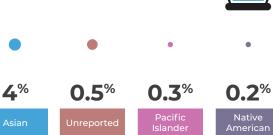

*Headcount** 955 Kinesiology Sport & Wellness: for Transfer Fitness Professions Top 24% 11% Gender **Majors Nutrition and Dietetics** Kinesiology, Health & Wellness for Transfer **Exercise, Sport** & Wellness: Female Male **Athletic Training Spring 2024 Course Success Rate** Unreported **Fall Student Full-Time Students Enrollment by Type** 67% Continuing Student 23% First Time Student **Part-Time Students** 10% Returning Student Race

64%

**13**%

11%

6%

**5**%

Two or More

0.8%

0.1%

0.1%



# LHSS Quick Facts Fall 2024

As of Census

Headcount 4,517

#### Gender



Psychology for Transfer

Top

Social & Sociology for Transfer

Sociology for Transfer

Administration of Justice for Transfer

Spring 2024 Course Success Rate 67%

## Fall Student Enrollment by Type









#### Race







## Nursing Quick Facts Fall 2024

As of Census

Headcount 4,304

#### Gender



## Fall Student Enrollment by Type





Spring 2024 Course Success Rate 80%



Full-Time Students

29%

Part-Time Students



#### Race





Two or More







## STEM Quick Facts Fall 2024

As of Census

Headcount 2,722

#### Gender



## Fall Student Enrollment by Type





Spring 2024 Course Success Rate 58%



Full-Time Students

Part-Time Students



#### Race





Two or More