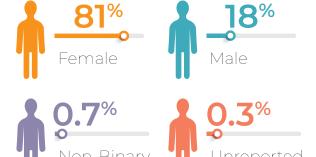

p 24% 11% Gender **Majors Nutrition and Dietetics** Kinesiology, Health & Wellness for Transfer **Exercise, Sport** & Wellness: Female Male **Athletic Training Spring 2024 Course Success Rate** Unreported **Fall Student Full-Time Students Enrollment by Type** 67% Continuing Student 23% First Time Student **Part-Time Students** 10% Returning Student Race

64%

**13**%

11%

6%

**5**%

Two or More

0.8%

0.1%

0.1%



# LHSS Quick Facts Fall 2024

As of Census

Headcount 4,517

#### Gender



Psychology for Transfer

Top

Social & Sociology for Transfer

Sociology for Transfer

Administration of Justice for Transfer

Spring 2024 Course Success Rate 67%

## Fall Student Enrollment by Type









#### Race







## Nursing Quick Facts Fall 2024

As of Census

Headcount 4,304

#### Gender



## Fall Student Enrollment by Type





Spring 2024 Course Success Rate 80%



Full-Time Students

29%

Part-Time Students



#### Race





Two or More







## STEM Quick Facts Fall 2024

As of Census

Headcount 2,722

#### Gender



## Fall Student Enrollment by Type





Spring 2024 Course Success Rate 58%



Full-Time Students

Part-Time Students



#### Race





Two or More