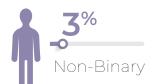

# F&PA Quick Facts Fall 2024

As of Census

Headcount 1,652

#### Gender

Unreported

Spring 2024 Course Success Rate 76%