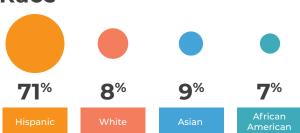

## Nursing Quick Facts Fall 2024

As of Census

Headcount 4,304

#### Race

Two or More