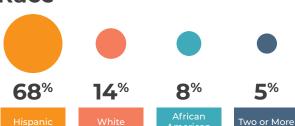

**Headcount** 955 Kinesiology Sport & Wellness: for Transfer Fitness Professions Top 24% 11% Gender **Majors Nutrition and Dietetics** Kinesiology, Health & Wellness for Transfer **Exercise, Sport** & Wellness: Female Male **Athletic Training Spring 2024 Course Success Rate** Unreported **Fall Student Full-Time Students Enrollment by Type** 67% Continuing Student 23% First Time Student **Part-Time Students** 10% Returning Student Race

64%

**13**%

11%

6%

**5**%

Two or More

0.8%

0.1%

0.1%



# LHSS Quick Facts Fall 2024

As of Census

Headcount 4,517

#### Gender



Psychology for Transfer

Top

Social & Sociology for Transfer

Sociology for Transfer

Administration of Justice for Transfer

Spring 2024 Course Success Rate 67%

## Fall Student Enrollment by Type









#### Race







## Nursing Quick Facts Fall 2024

As of Census

Headcount 4,304

#### Gender



## Fall Student Enrollment by Type





Spring 2024 Course Success Rate 80%



Full-Time Students

29%

Part-Time Students



#### Race





Two or More







## STEM Quick Facts Fall 2024

As of Census

Headcount 2,722

#### Gender



## Fall Student Enrollment by Type





Spring 2024 Course Success Rate 58%



Full-Time Students

Part-Time Students



#### Race





Two or More