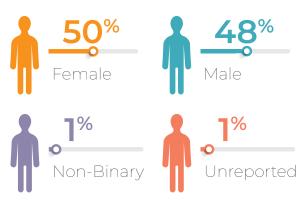

#### Gender

#### Gender

14% Business **3**% Administration: -**Business General Business** Concentration for Transfer Top **Majors Business Administration: Accounting Concentration Elementary Teacher Education for Transfer** 

#### Gender

Unreported

Spring 2024 Course Success Rate 76%

#### Gender

Psychology for Transfer

Top

Social & Sociology for Transfer

Sociology for Transfer

Administration of Justice for Transfer

Spring 2024 Course Success Rate 67%