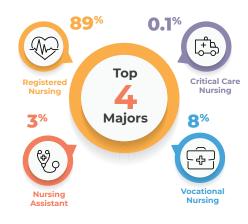

Dietetics** Kinesiology, Health & Wellness for Transfer **Exercise, Sport** & Wellness: Female Male **Athletic Training Spring 2024 Course Success Rate** Unreported **Fall Student Full-Time Students Enrollment by Type** 67% Continuing Student 23% First Time Student **Part-Time Students** 10% Returning Student Race

64%

**13**%

11%

6%

**5**%

Two or More

0.8%

0.1%

0.1%



# LHSS Quick Facts Fall 2024

As of Census

Headcount 4,517

#### Gender



Psychology for Transfer

Top

Social & Sociology for Transfer

Sociology for Transfer

Administration of Justice for Transfer

Spring 2024 Course Success Rate 67%

## Fall Student Enrollment by Type









#### Race







## Nursing Quick Facts Fall 2024

As of Census

Headcount 4,304

#### Gender



## Fall Student Enrollment by Type





Spring 2024 Course Success Rate 80%



Full-Time Students

29%

Part-Time Students



#### Race





Two or More







## STEM Quick Facts Fall 2024

As of Census

Headcount 2,722

#### Gender



## Fall Student Enrollment by Type





Spring 2024 Course Success Rate 58%



Full-Time Students

Part-Time Students



#### Race





Two or More