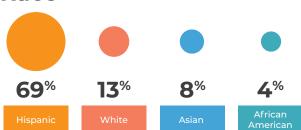

11%

6%

**5**%

Two or More

0.8%

0.1%

0.1%



# LHSS Quick Facts Fall 2024

As of Census

Headcount 4,517

#### Gender



Psychology for Transfer

Top

Social & Sociology for Transfer

Sociology for Transfer

Administration of Justice for Transfer

Spring 2024 Course Success Rate 67%

## Fall Student Enrollment by Type









#### Race







## Nursing Quick Facts Fall 2024

As of Census

Headcount 4,304

#### Gender



## Fall Student Enrollment by Type





Spring 2024 Course Success Rate 80%



Full-Time Students

29%

Part-Time Students



#### Race





Two or More







## STEM Quick Facts Fall 2024

As of Census

Headcount 2,722

#### Gender



## Fall Student Enrollment by Type





Spring 2024 Course Success Rate 58%



Full-Time Students

Part-Time Students



#### Race





Two or More