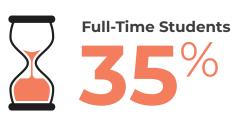

## **Fall Student Enrollment by Type**

### **Fall Student Enrollment by Type**

**Full-Time Students** 