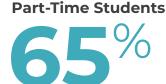

# **Part-Time Students**

## Fall Student Enrollment by Type

Full-Time Students

Part-Time Students