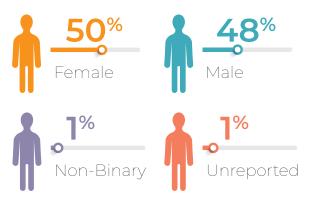

s Enrollment by Type** 67% Continuing Student 23% First Time Student **Part-Time Students** 10% Returning Student Race

64%

**13**%

11%

6%

**5**%

Two or More

0.8%

0.1%

0.1%



# LHSS Quick Facts Fall 2024

As of Census

Headcount 4,517

#### Gender



Psychology for Transfer

Top

Social & Sociology for Transfer

Sociology for Transfer

Administration of Justice for Transfer

Spring 2024 Course Success Rate 67%

## Fall Student Enrollment by Type









#### Race







## Nursing Quick Facts Fall 2024

As of Census

Headcount 4,304

#### Gender



## Fall Student Enrollment by Type





Spring 2024 Course Success Rate 80%



Full-Time Students

29%

Part-Time Students



#### Race





Two or More







## STEM Quick Facts Fall 2024

As of Census

Headcount 2,722

#### Gender



## Fall Student Enrollment by Type





Spring 2024 Course Success Rate 58%



Full-Time Students

Part-Time Students



#### Race





Two or More