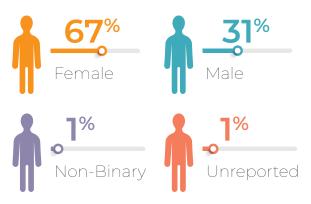

#### Gender

#### Gender

14% Business **3**% Administration: -**Business General Business** Concentration for Transfer Top **Majors Business Administration: Accounting Concentration Elementary Teacher Education for Transfer** 

#### Gender

Unreported

Spring 2024 Course Success Rate 76%

#### Gender

Psychology for Transfer

Top

Social & Sociology for Transfer

Sociology for Transfer

Administration of Justice for Transfer

Spring 2024 Course Success Rate 67%