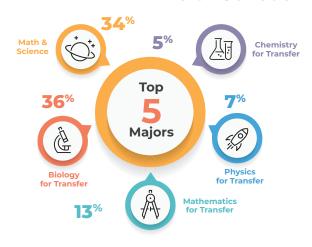

udent 23% First Time Student **Part-Time Students** 10% Returning Student Race

64%

**13**%

11%

6%

**5**%

Two or More

0.8%

0.1%

0.1%



# LHSS Quick Facts Fall 2024

As of Census

Headcount 4,517

#### Gender



Psychology for Transfer

Top

Social & Sociology for Transfer

Sociology for Transfer

Administration of Justice for Transfer

Spring 2024 Course Success Rate 67%

## Fall Student Enrollment by Type









#### Race







## Nursing Quick Facts Fall 2024

As of Census

Headcount 4,304

#### Gender



## Fall Student Enrollment by Type





Spring 2024 Course Success Rate 80%



Full-Time Students

29%

Part-Time Students



#### Race





Two or More







## STEM Quick Facts Fall 2024

As of Census

Headcount 2,722

#### Gender



## Fall Student Enrollment by Type





Spring 2024 Course Success Rate 58%



Full-Time Students

Part-Time Students



#### Race





Two or More