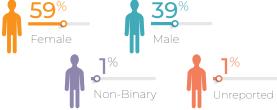

# Quick Facts Fall 2024

As of Census

**Education** 



#### **Health-Related** & Teacher **Sciences** Preparation Business, Visual, Information Performing Systems & Applied Arts & Technology INSTRUCTIONAL **PATHWAYS ENROLLMENT** Social Languages & Behavioral & Humanities Sciences Advanced **Technical Arts** & Trades

#### Age



#### Gender



## **Fall Student Enrollment by Type**



# Spring 2024 Course Success Rate







#### Race



















**13**%













4%

Not Stated



# CTE Quick Facts Fall 2024

As of Census

**Headcount** 

#### Gender



14% Business **3**% Administration: -**Business General Business** Concentration for Transfer Top **Majors Business Administration: Accounting Concentration Elementary Teacher Education for Transfer** 

> **Spring 2023 Course Success Rate**

### **Fall Student Enrollment by Type**





**Full-Time Students** 

# **Part-Time Students**



#### Race





13%























# F&PA Quick Facts Fall 2024

As of Census

Headcount 1,652

#### Gender







Unreported



Spring 2024 Course Success Rate 76%

## Fall Student Enrollment by Type





Full-Time Students