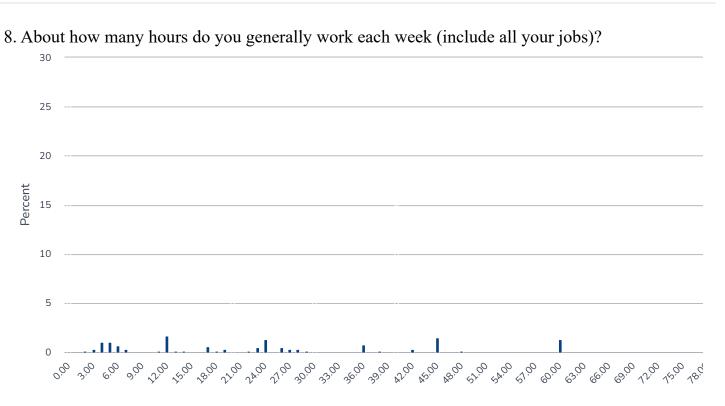

|
| Row %                                                                                                                    |
|                                                                                                                          |
| Totals                                                                                                                   |
| Total Responses                                                                                                          |
|                                                                                                                          |
|                                                                                                                          |



9. Thinking about all of your jobs, on average, about how much do you earn an hour?



| Value                   | Percent | Responses |
|-------------------------|---------|-----------|
| Less than \$7.25/hour   | 4.8%    | 28        |
| \$7.25/hour             | 1.0%    | 6         |
| \$7.26 to \$10.00/hour  | 1.9%    | 11        |
| \$10.01 to \$15.49/hour | 12.6%   | 74        |
| \$15.50/hour            | 28.0%   | 164       |
| More than \$15.50/hour  | 51.7%   | 303       |

10. In the last 30 days have you been looking for work?



| Chart Loading                                                                                      |
|----------------------------------------------------------------------------------------------------|
| 13. In the past 12 months, how many times h