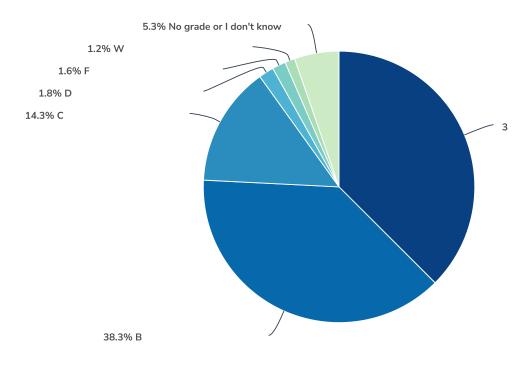

| Value                    | Percent | Responses |
|--------------------------|---------|-----------|
| А                        | 37.5%   | 370       |
| В                        | 38.3%   | 378       |
| С                        | 14.3%   | 141       |
| D                        | 1.8%    | 18        |
| F                        | 1.6%    | 16        |
| W                        | 1.2%    | 12        |
| No grade or I don't know | 5.3%    | 52        |