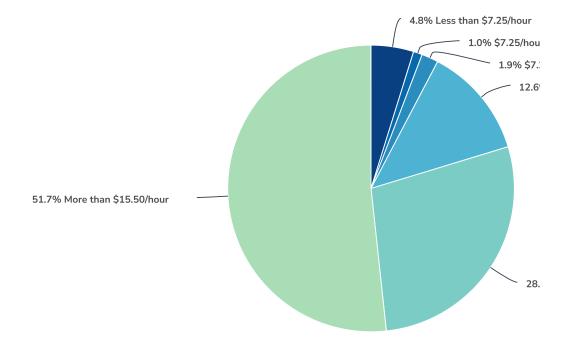

9. Thinking about all of your jobs, on average, about how much do you earn an hour?

| Value                   | Percent | Responses |
|-------------------------|---------|-----------|
| Less than \$7.25/hour   | 4.8%    | 28        |
| \$7.25/hour             | 1.0%    | 6         |
| \$7.26 to \$10.00/hour  | 1.9%    | 11        |
| \$10.01 to \$15.49/hour | 12.6%   | 74        |
| \$15.50/hour            | 28.0%   | 164       |
| More than \$15.50/hour  | 51.7%   | 303       |