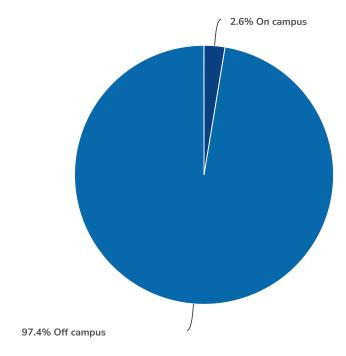

## 5. Do you live on or off-campus?

| Value      | Percent | Responses |
|------------|---------|-----------|
| On campus  | 2.6%    | 26        |
| Off campus | 97.4%   | 959       |

Totals: 985

6. Thinking about the past academic year, which of the following best describes your grades?