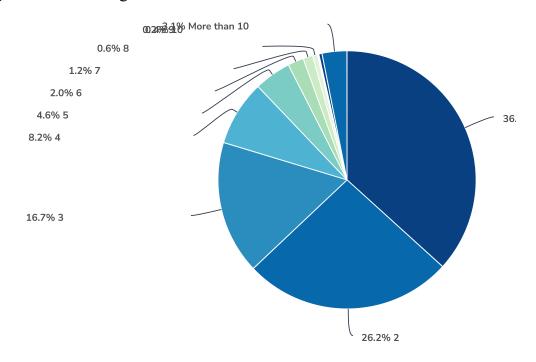

## 4. How many years have you been in college?

| Value                     | Percent | Responses |
|---------------------------|---------|-----------|
| 1 (This is my first year) | 36.7%   | 362       |
| 2                         | 26.2%   | 259       |
| 3                         | 16.7%   | 165       |
| 4                         | 8.2%    | 81        |
| 5                         | 4.6%    | 45        |
| 6                         | 2.0%    | 20        |

Totals: 987

| Value        | Percent | Responses |
|--------------|---------|-----------|
| 7            | 1.2%    | 12        |
| 8            | 0.6%    | 6         |
| 9            | 0.2%    | 2         |
| 10           | 0.4%    | 4         |
| More than 10 | 3.1%    | 31        |