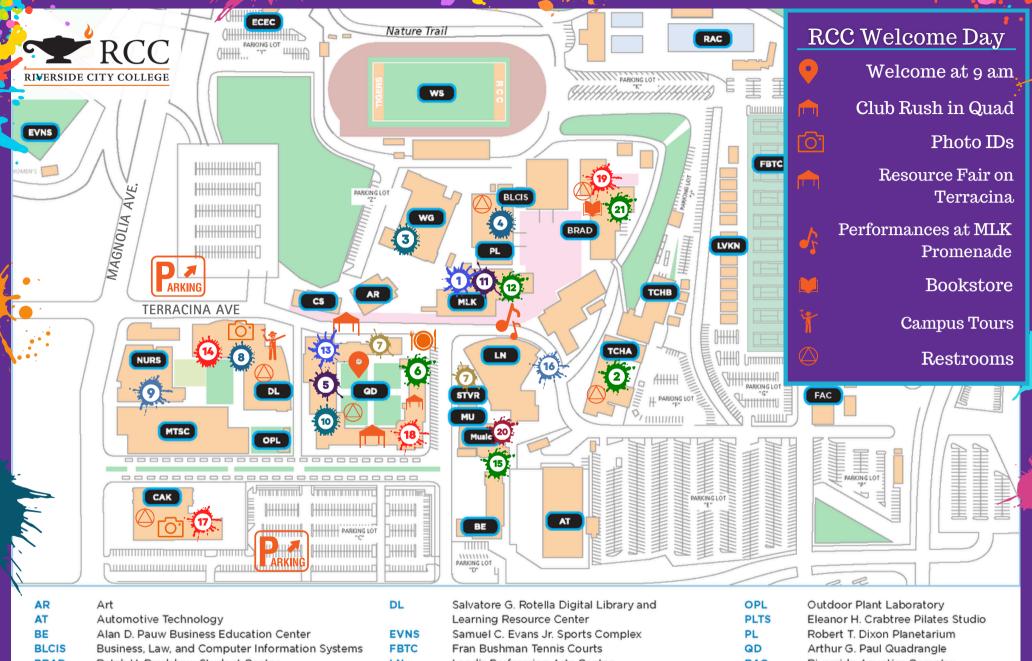

## Concurrent Sessions 10am - 11am & 11am - 12pm

|    | SESSION NAME                                                                               | Location                           |
|----|--------------------------------------------------------------------------------------------|------------------------------------|
| 0  | Academic Support.                                                                          | MLK 219                            |
| 0  | Advanced Technical Arts and Trades and Education and Teacher Preparation Engagement Center | TCH-A 107                          |
| 8  | Athletics Engagement Center                                                                | Wheelock Gym,<br>Lower South Lobby |
| 0  | Business, Law, and Computer Information Systems<br>Engagement Center                       | BLCIS T-203                        |
| •  | Financial Aid                                                                              | QUAD 128                           |
| 0  | Financial Wellness:<br>Introduction to Banking by Chase Bank                               | QUAD 101                           |
| Ø  | Fine and Performing Arts (FPA) Engagement Center                                           | STVR 114                           |
| 8  | Guardian Scholars Engagement Center                                                        | DL 112                             |
| 0  | Health Related Sciences (HRS) Engagement Center                                            | NURS 155 & 156                     |
| 10 | Health Services, Mental Health Services, and Basic Needs                                   | QUAD 127                           |
| •  | Rainbow Engagement Center                                                                  | MLK 304                            |
| 12 | STEM Engagement Center                                                                     | MLK 306                            |
| 13 | Student Services: CalWORKs, TRIO, DRC,<br>EOPS/NextUP/CARE, Male Mentoring                 | QUAD 129                           |
| Œ  | Viewpoints                                                                                 | DL 106                             |

## Open Campus Events 8am - 12pm

| SESSION NAME                                                                               | Location                           |  |
|--------------------------------------------------------------------------------------------|------------------------------------|--|
| Advanced Technical Arts and Trades and Education and Teacher Preparation Engagement Center | TCH-A 107                          |  |
| 3 Athletics Engagement Center                                                              | Wheelock Gym,<br>Lower South Lobby |  |
| Business, Law, and Computer Information Systems<br>Engagement Center                       | BLCIS T-203                        |  |
| 6 Career Closet                                                                            | Terracina Dr.                      |  |
| Disability Resource Center                                                                 | CAK 130                            |  |
| Fine and Performing Arts (FPA) Engagement Center (Open ONLY from 8am - 10am)               | STVR 114                           |  |
| 3 Guardian Scholars Engagement Center                                                      | DL 112                             |  |
| • Health Related Sciences (HRS) Engagement Center                                          | NURS 155 & 156                     |  |
| 18 Honors Program Center                                                                   | QUAD 207                           |  |
| 19 La Casa Engagement Center                                                               | Bradshaw 202                       |  |
| 20 LHSS Engagement Center                                                                  | Music 109                          |  |
| STEM Engagement Center                                                                     | MLK 306                            |  |
| 21 UMOjA Engagement Center                                                                 | Bradshaw 110                       |  |
| 15 Veterans Resource Center                                                                | Music 105                          |  |
| 13 Viewpoints                                                                              | DL 106                             |  |

## **Important Telephone Numbers** EOPS ..... 222-8045 222-8650 Center for International Students and Programs . 222-8160

|   |       | 1 11 1                                                                                                                                                                                                                                                                                                                                                                                                                                                                                                                                                                                                                                                                                                                                                                                                                                                                                                                                                                                                                                                                                                                                                                                                                                                                                                                                                                                                                                                                                                                                                                                                                                                                                                                                                                                                                                                                                                                                                                                                                                                                                                                         |       |                                     |      |                                    |
|---|-------|--------------------------------------------------------------------------------------------------------------------------------------------------------------------------------------------------------------------------------------------------------------------------------------------------------------------------------------------------------------------------------------------------------------------------------------------------------------------------------------------------------------------------------------------------------------------------------------------------------------------------------------------------------------------------------------------------------------------------------------------------------------------------------------------------------------------------------------------------------------------------------------------------------------------------------------------------------------------------------------------------------------------------------------------------------------------------------------------------------------------------------------------------------------------------------------------------------------------------------------------------------------------------------------------------------------------------------------------------------------------------------------------------------------------------------------------------------------------------------------------------------------------------------------------------------------------------------------------------------------------------------------------------------------------------------------------------------------------------------------------------------------------------------------------------------------------------------------------------------------------------------------------------------------------------------------------------------------------------------------------------------------------------------------------------------------------------------------------------------------------------------|-------|-------------------------------------|------|------------------------------------|
|   | AT    | Automotive Technology                                                                                                                                                                                                                                                                                                                                                                                                                                                                                                                                                                                                                                                                                                                                                                                                                                                                                                                                                                                                                                                                                                                                                                                                                                                                                                                                                                                                                                                                                                                                                                                                                                                                                                                                                                                                                                                                                                                                                                                                                                                                                                          |       | Learning Resource Center            | PLTS | Eleanor H. Crabtree Pilates Studio |
|   | BE    | Alan D. Pauw Business Education Center                                                                                                                                                                                                                                                                                                                                                                                                                                                                                                                                                                                                                                                                                                                                                                                                                                                                                                                                                                                                                                                                                                                                                                                                                                                                                                                                                                                                                                                                                                                                                                                                                                                                                                                                                                                                                                                                                                                                                                                                                                                                                         | EVNS  | Samuel C. Evans Jr. Sports Complex  | PL   | Robert T. Dixon Planetarium        |
|   | BLCIS | Business, Law, and Computer Information Systems                                                                                                                                                                                                                                                                                                                                                                                                                                                                                                                                                                                                                                                                                                                                                                                                                                                                                                                                                                                                                                                                                                                                                                                                                                                                                                                                                                                                                                                                                                                                                                                                                                                                                                                                                                                                                                                                                                                                                                                                                                                                                | FBTC  | Fran Bushman Tennis Courts          | QD   | Arthur G. Paul Quadrangle          |
|   | BRAD  | Ralph H. Bradshaw Student Center                                                                                                                                                                                                                                                                                                                                                                                                                                                                                                                                                                                                                                                                                                                                                                                                                                                                                                                                                                                                                                                                                                                                                                                                                                                                                                                                                                                                                                                                                                                                                                                                                                                                                                                                                                                                                                                                                                                                                                                                                                                                                               | LN    | Landis Performing Arts Center       | RAC  | Riverside Aquatics Complex         |
|   | CS    | Ceramics                                                                                                                                                                                                                                                                                                                                                                                                                                                                                                                                                                                                                                                                                                                                                                                                                                                                                                                                                                                                                                                                                                                                                                                                                                                                                                                                                                                                                                                                                                                                                                                                                                                                                                                                                                                                                                                                                                                                                                                                                                                                                                                       | LVKN  | Lovekin Complex                     | STVR | Richard M. Stover Music Hall       |
|   | COSM  | Cosmetology                                                                                                                                                                                                                                                                                                                                                                                                                                                                                                                                                                                                                                                                                                                                                                                                                                                                                                                                                                                                                                                                                                                                                                                                                                                                                                                                                                                                                                                                                                                                                                                                                                                                                                                                                                                                                                                                                                                                                                                                                                                                                                                    | MLK   | Martin Luther King Jr. Teaching and | TCHA | Technology A                       |
|   | HG    | Catharine S. Huntley Gymnasium                                                                                                                                                                                                                                                                                                                                                                                                                                                                                                                                                                                                                                                                                                                                                                                                                                                                                                                                                                                                                                                                                                                                                                                                                                                                                                                                                                                                                                                                                                                                                                                                                                                                                                                                                                                                                                                                                                                                                                                                                                                                                                 |       | Learning Center                     | TCHB | Technology B                       |
| 0 | ECEC  | Early Childhood Education Center                                                                                                                                                                                                                                                                                                                                                                                                                                                                                                                                                                                                                                                                                                                                                                                                                                                                                                                                                                                                                                                                                                                                                                                                                                                                                                                                                                                                                                                                                                                                                                                                                                                                                                                                                                                                                                                                                                                                                                                                                                                                                               | MTSC  | Math and Science                    | WH   | Warehouse                          |
|   | FAC   | Facilities, Maintenance & Operations                                                                                                                                                                                                                                                                                                                                                                                                                                                                                                                                                                                                                                                                                                                                                                                                                                                                                                                                                                                                                                                                                                                                                                                                                                                                                                                                                                                                                                                                                                                                                                                                                                                                                                                                                                                                                                                                                                                                                                                                                                                                                           | Music | Music Annex                         | WG   | Arthur N. Wheelock Gymnasium       |
|   | CAK   | Dr. Charles A. Kane Student Services &                                                                                                                                                                                                                                                                                                                                                                                                                                                                                                                                                                                                                                                                                                                                                                                                                                                                                                                                                                                                                                                                                                                                                                                                                                                                                                                                                                                                                                                                                                                                                                                                                                                                                                                                                                                                                                                                                                                                                                                                                                                                                         | MU    | Music                               | ws   | Arthur N. Wheelock Stadium         |
|   |       | Administration                                                                                                                                                                                                                                                                                                                                                                                                                                                                                                                                                                                                                                                                                                                                                                                                                                                                                                                                                                                                                                                                                                                                                                                                                                                                                                                                                                                                                                                                                                                                                                                                                                                                                                                                                                                                                                                                                                                                                                                                                                                                                                                 | NURS  | School of Nursing                   |      |                                    |
|   |       | The state of the s | 7     |                                     |      |                                    |